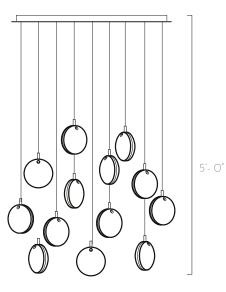

# LENS by bommo 13 CLEAR & WHITE PENDANTS RECTANGULAR CHANDELIER







#### DESCRIPTION

13 Clear & White Pendant Rectangular Chandelier - Light refracted through a lens is the fundamental principle of optics. Two lenses harmoniously encapsulate their interior source, playing a symphony of lights. Classic clear crystal is offset by a single color that highlights its refraction. A hypnotic design, asking only unique composition and arrangement.

#### **TECHINCAL SPECIFICATIONS**

#### Brand

BOMMA

## Designed by

Studio deFORM

#### Category

Pendant Chandelier

#### Canopy Finish

Powder coated metal in Flat White/ Sparkle Silver

Canopy Size 36"L x 12"W x 1.5"H

#### **Pendant Colour**

7 units of Clear 6 units of White

#### Pendant Size

6.2"L x 7.7"H x 3.5"D

#### Total Drop

5'H + 2' extra wire for adjustment

#### Bulb

Dimmable G4 LED - 12V - 2W

##