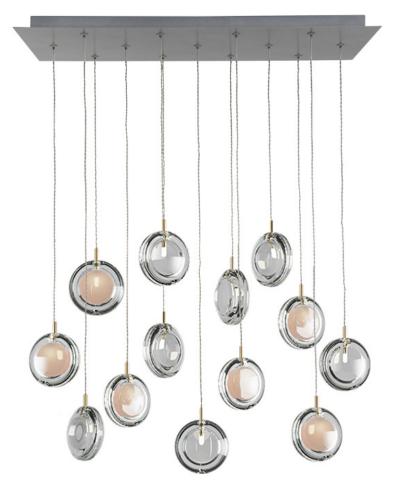

# LENS by bommo 13 CLEAR & WHITE PENDANTS RECTANGULAR CHANDELIER

#### DESCRIPTION

13 Clear & White Pendant Rectangular Chandelier - Light refracted through a lens is the fundamental principle of optics. Two lenses harmoniously encapsulate their interior source, playing a symphony of lights. Classic clear crystal is offset by a single color that highlights its refraction. A hypnotic design, asking only unique composition and arrangement.

#### **Pendant Colour**

7 units of Clear 6 units of White

#### Pendant Size

6.2"L x 7.7"H x 3.5"D