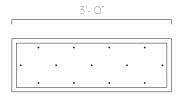

#### Canopy Finish

Powder coated metal in Flat White/ Sparkle Silver

Canopy Size 36"L x 12"W x 1.5"H